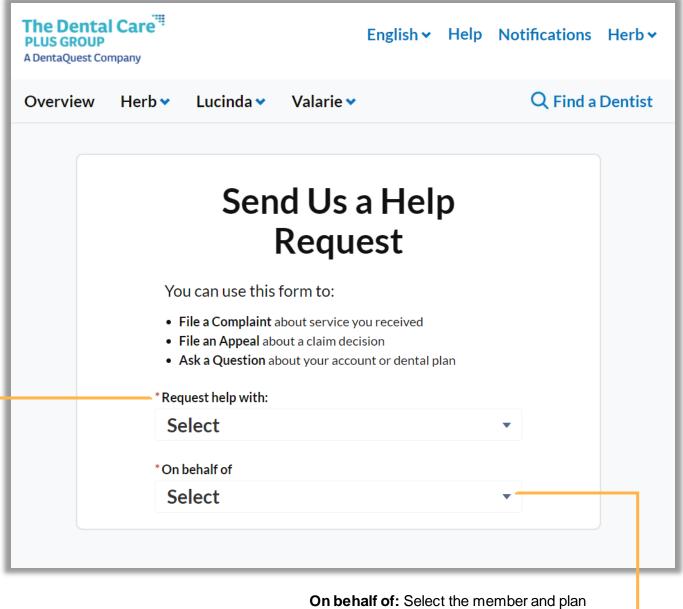

#### Submitting a Help Request

Click 'Create a Help Request' from the Contact Us page to submit a request for assistance to customer service.

**Request Help:** Select the topic for the help request you want to submit.

**On behalf of:** Select the member and plan the case is being submitted for so member information can be automatically added to the case for faster resolution by the customer service team.