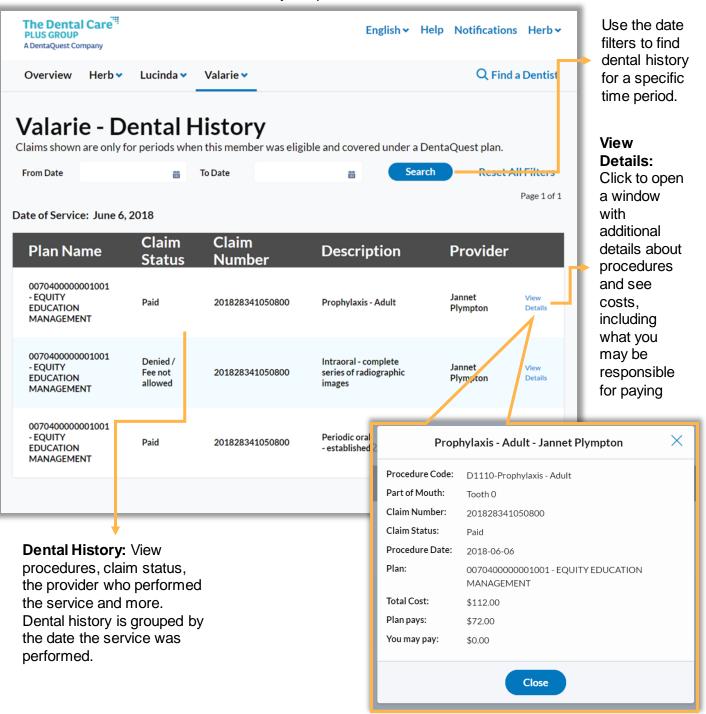

#### **Dental History**

View dental history for members covered under the plan. History is available dating back to 1/1/2019 or from the effective date of your plan.