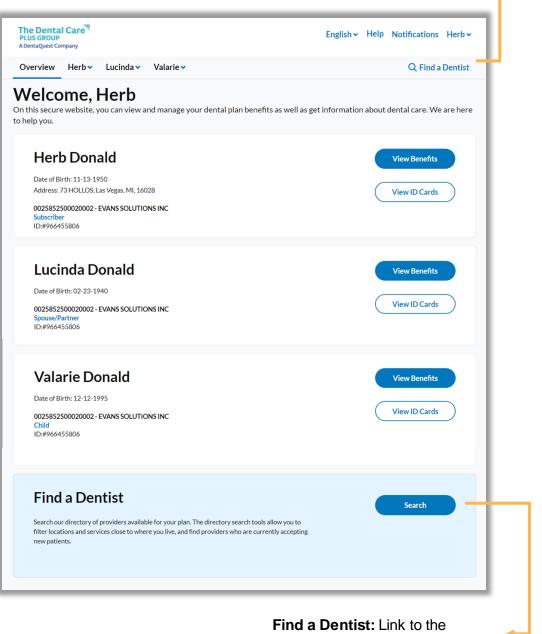

#### Welcome Message

## One Subscriber/Member Navigation Bar

| The Dental Care<br>PLUS GROUP<br>A DentaQuest Company | I        |         |         | English 🗸 | Help | Notifications   | Mike 🗙  | ifications        | Mike 🔨 |
|-------------------------------------------------------|----------|---------|---------|-----------|------|-----------------|---------|-------------------|--------|
| Overview                                              | Benefits | ID Card | History | Documents |      | <b>Q</b> Find a | Dentist | Accour<br>Setting |        |
| Wel                                                   | come,    | Mik     | е       |           |      |                 |         | Add<br>Depend     | dents  |
|                                                       |          |         |         |           |      |                 |         | Sign ou           | t      |

## Single Subscriber/Member Overview Page

The Dental Care **PLUS GROUP** A DentaQuest Company

## Multiple Subscriber/Members Overview Page

#### Find a Dentist

Use the Find a Dentist links in the portal to locate a dental provider.

**Find a Dentist:** Find a Dentist link available in navigation bar in each page of the member portal.

Healthsparg Find a Dentist tool