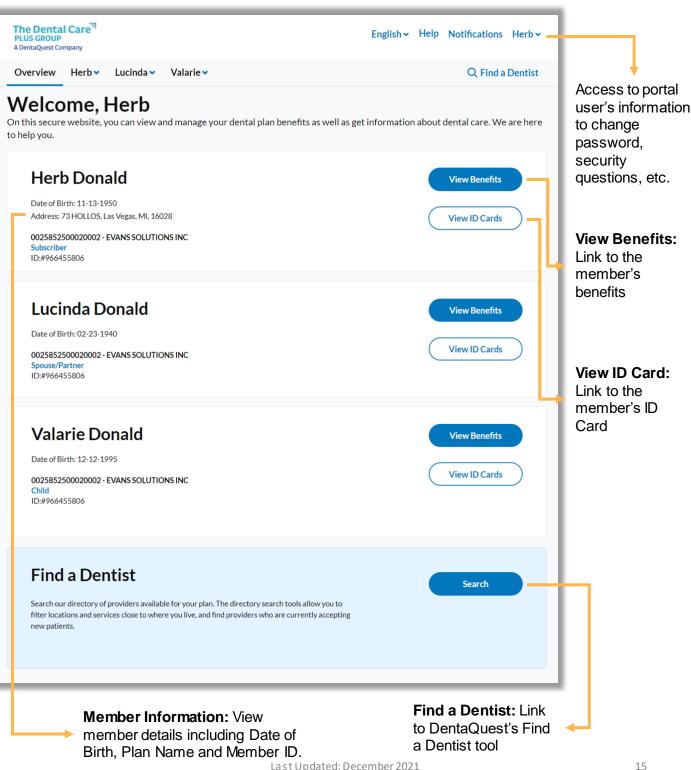

#### Welcome Message

## One Subscriber/Member Navigation Bar

| The Dental Care<br>PLUS GROUP<br>A DentaQuest Company | I        |         |         | English 🗸 | Help | Notifications   | Mike 🗙  | ifications        | Mike 🔨 |
|-------------------------------------------------------|----------|---------|---------|-----------|------|-----------------|---------|-------------------|--------|
| Overview                                              | Benefits | ID Card | History | Documents |      | <b>Q</b> Find a | Dentist | Accour<br>Setting |        |
| Wel                                                   | come,    | Mik     | е       |           |      |                 |         | Add<br>Depend     | dents  |
|                                                       |          |         |         |           |      |                 |         | Sign ou           | t      |

## Single Subscriber/Member Overview Page

The Dental Care **PLUS GROUP** A DentaQuest Company

## Multiple Subscriber/Members Overview Page

#### **Benefits**

| Herb : Bener                                                       | fits<br>Plan: 0070400000001001 - EQUITY<br>EDUCATION MANAGEMENT                            |                                  |                                                     |                 |                                                                                                                        |
|--------------------------------------------------------------------|--------------------------------------------------------------------------------------------|----------------------------------|-----------------------------------------------------|-----------------|------------------------------------------------------------------------------------------------------------------------|
| Plan Name<br>0025852500020002 -<br>EVANS SOLUTIONS INC             | Coverage Effective Date Cover<br>07-01-2019<br>t guarantee or imply payment and is conting | 94                               | ember ID Number<br>66455806<br>g but not limited to | pla<br>ef<br>da | an Information: View<br>an details including the<br>fective and termination<br>ate of coverage and<br>ember ID number. |
| Benefits Covera<br>Plan Maximums                                   |                                                                                            |                                  |                                                     | 1               |                                                                                                                        |
| Plan benefits will cover many dental used and what is left to use. | services, but there may be limits that apply.                                              | This table shows how much is all | lowed, what has been                                |                 |                                                                                                                        |

## ID Card

#### **Dental History**

View dental history for members covered under the plan. History is available dating back to 1/1/2019 or from the effective date of your plan.

#### Find a Dentist

Use the Find a Dentist links in the portal to locate a dental provider.

**Find a Dentist:** Find a Dentist link available in navigation bar in each page of the member portal.

Healthsparg Find a Dentist tool