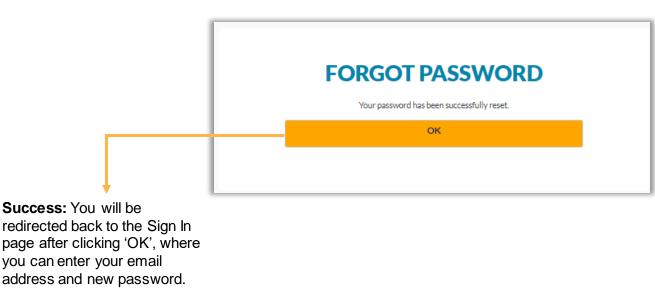

## Forgot Password (cont.)

| FORGOT PASSWORD Please follow these guidelines when creating a new password: At least 8 characters long. At least 1 lowercase letter. At least 1 uppercase letter. At least 1 number. New Password * Confirm Password * | <b>New Password:</b><br>Password must meet<br>password requirement. |
|-------------------------------------------------------------------------------------------------------------------------------------------------------------------------------------------------------------------------|---------------------------------------------------------------------|
| Next Cancel                                                                                                                                                                                                             |                                                                     |