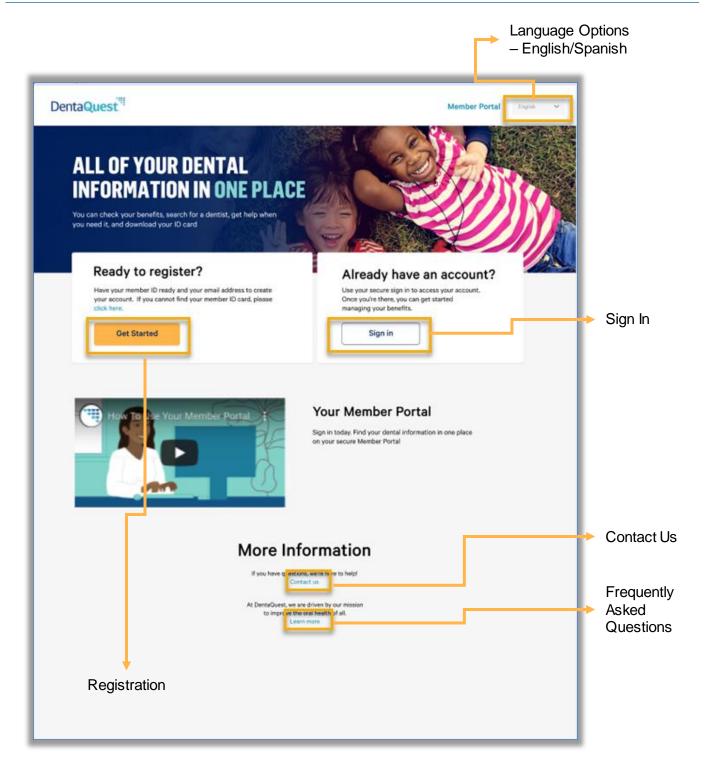

ORTAL USER GUIDE** DECEMBER 2021

Your Guide to Accessing and Navigating the Group Member Portal

The Dental Care PLUS GROUP A DentaQuest Company

## **TABLE OF CONTENTS**

Select a link below to view the instructions

#### **Registration and Sign In**

Landing Page Create Your Account Check Your Email Secure Your Account Sign In Forgot Password

#### **Portal Home Screen & Overview**

Welcome Message

Navigation Bar

Account Settings

Overview Page

#### **Benefits**

Benefits Overview

#### **ID Card**

ID Card Overview

#### **Dental History**

Dental History Overview

#### **Documents**

Documents Overview

#### Find a Dentist

Accessing Find a Dentist

#### **Help Center**

Help Center Overview

Contact Us Overview

Submitting a Help Request

Viewing Help Requests

#### Landing Page



## **Create Your Account**



registering for portal access must be 18 years or older in order to create an account.

will be used as your Username when signing in to the portal.



## **Check Your Email**



Check Your Email

We sent an email to you at liama123234213@mailinator.com

Click on the link in the email. The link will take you to a website page that well allow you to create a secure account.

If you don't see the email in your inbox, check your spam/junk folders. The email may have been delivered there.



#### Complete Registration

#### Hi SPENCER,

It's time to create a password, which is the last step to register for the portal. Please read the information below before you click.

#### Click Complete Registration and follow the steps to register:

NOTE: DO NOT click the bu