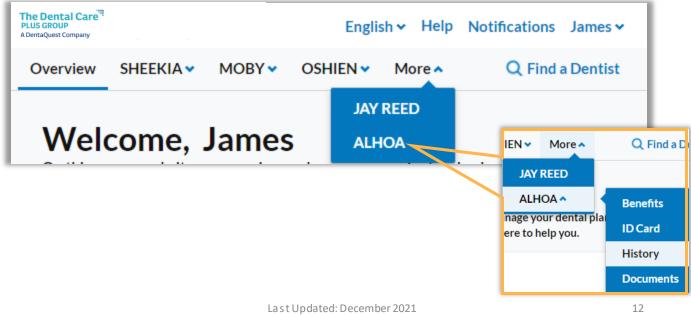

## Subscriber with 4<sup>+</sup> Members Navigation Bar

Group Member Portal User Guide