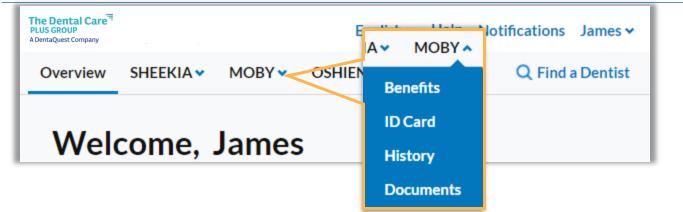

#### Subscriber with Multiple Members Navigation Bar

## Subscriber with 4<sup>+</sup> Members Navigation Bar

Group Member Portal User Guide