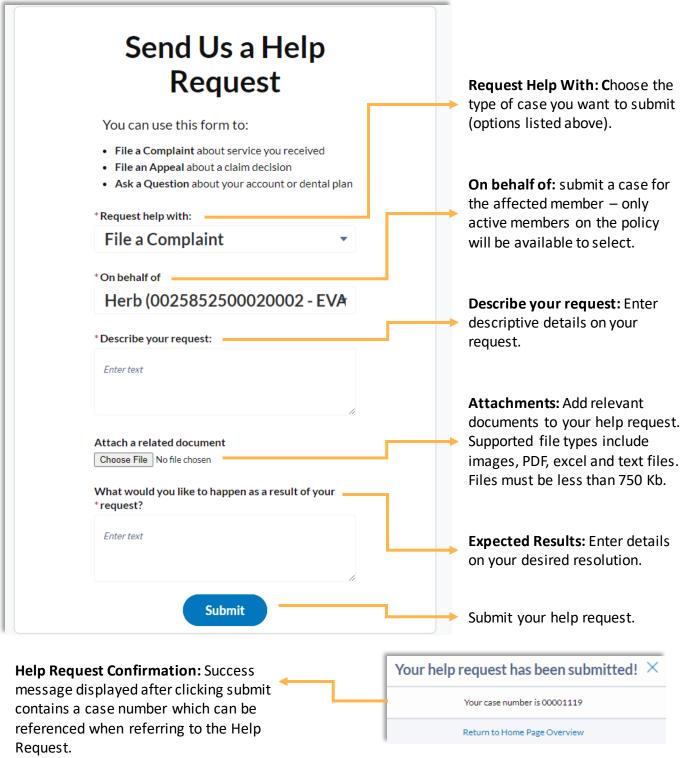

#### Submitting a Help Request

Click 'Create a Help Request' from the Contact Us page to submit a request for assistance to customer service.

**Request Help:** Select the topic for the help request you want to submit.

**On behalf of:** Select the member and plan the case is being submitted for so member information can be automatically added to the case for faster resolution by the customer service team.

**Create Help Request:** Submit a case to customer service to get help with submitting a complaint or appeal, or to ask a general question.