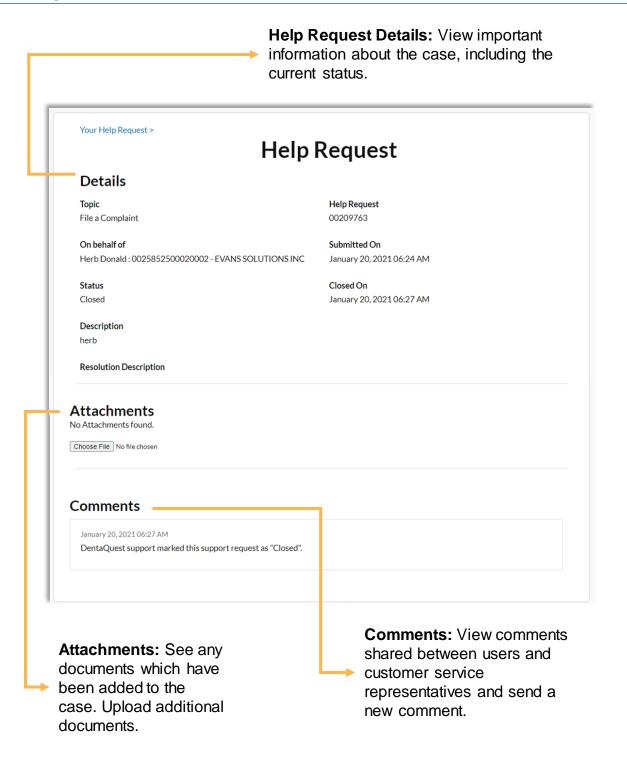

## Viewing Help Requests

Click 'View Past Requests' from the Contact Us page to submit a request for assistance to customer service.

|                                                                       | Help Requests List: View the status<br>and details of open and closed cases<br>(help requests). Click on 'View' to see<br>additional information.    |
|-----------------------------------------------------------------------|------------------------------------------------------------------------------------------------------------------------------------------------------|
| The Dental Care <sup>म्म्</sup><br>PLUS GROUP<br>A DentaQuest Company | English → Help Notifications Herb                                                                                                                    |
| Overview Herb 🗸 Lucinda 🗸 Valarie 🗸                                   | Q Find a Dentis                                                                                                                                      |
| Subject                                                               | e submitted from this site. For more information about any prior requests, <u>Contact Us</u><br>Page 1 of 1<br>On behalf<br>of <u>Case</u><br>Number |
| Subject<br>File a Complaint<br>herb                                   | of Status Created On Number<br>Herb Closed January 20, 2021 00209763 View                                                                            |
| TREED                                                                 | Donard                                                                                                                                               |

#### Viewing Help Requests (cont.)