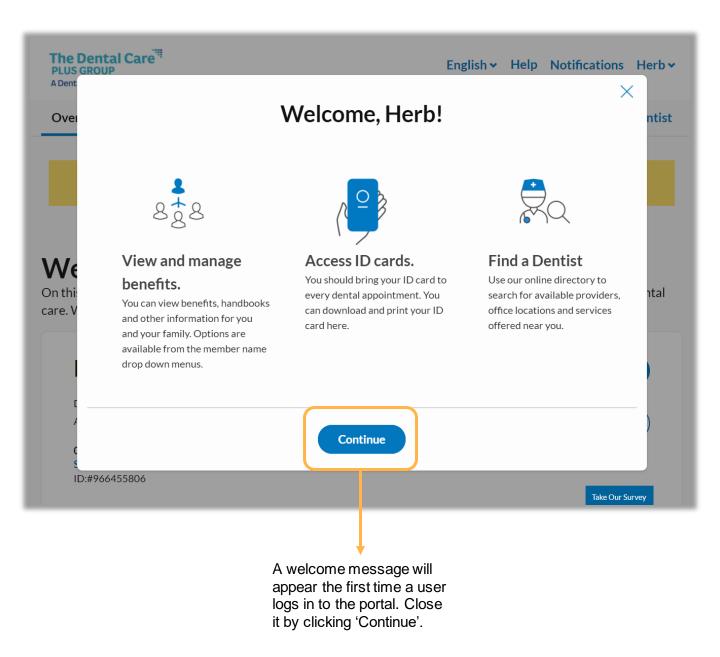

ers long. At least 1 lowercase letter. At least 1 uppercase letter. At least 1 number. New Password * Confirm Password * | <b>New Password:</b><br>Password must meet<br>password requirement. |
|-------------------------------------------------------------------------------------------------------------------------------------------------------------------------------------------------------------------------|---------------------------------------------------------------------|
| Next Cancel                                                                                                                                                                                                             |                                                                     |





#### Welcome Message



## One Subscriber/Member Navigation Bar

| The Dental Care<br>PLUS GROUP<br>A DentaQuest Company | I        |         |         | English 🗸 | Help | Notifications   | Mike 🗙  | ifications        | Mike 🔨 |
|-------------------------------------------------------|----------|---------|---------|-----------|------|-----------------|---------|-------------------|--------|
| Overview                                              | Benefits | ID Card | History | Documents |      | <b>Q</b> Find a | Dentist | Accour<br>Setting |        |
| Wel                                                   | come,    | Mik     | е       |           |      |                 |         | Add<br>Depend     | dents  |
|                                                       |          |         |         |