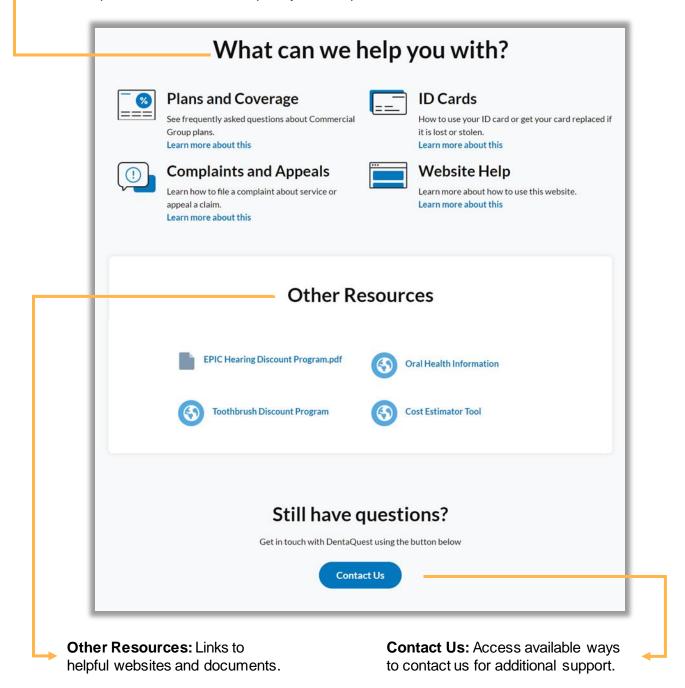

#### Help Center Overview

**FAQs:** Click 'Learn more about this' under a help topic to view helpful information and frequently asked questions.

**Contact Us Overview** 

#### Live Chat: Start a live chat session to Call Us: phone numbers to talk to a customer service customer service representative during business hours. Chat opens in a new window. Contact Us Chat with us Call Us Chat with a live person, right here on our website Talk to one of our customer support agents or get automated voice help. **Open Live Chat View Phone Numbers** Send Us a Help Request **Create Help Request** Ask a question about your account or the website • File a complaint at out service you received or File an appeal about a claim decision **View Past Requests** Create a Help Request: Submit a View past requests: Access all open and closed cases that have case to customer service to get

case to customer service to get help with submitting a complaint or appeal, or to ask a general question. View past requests: Access all open and closed cases that have been submitted through the portal.