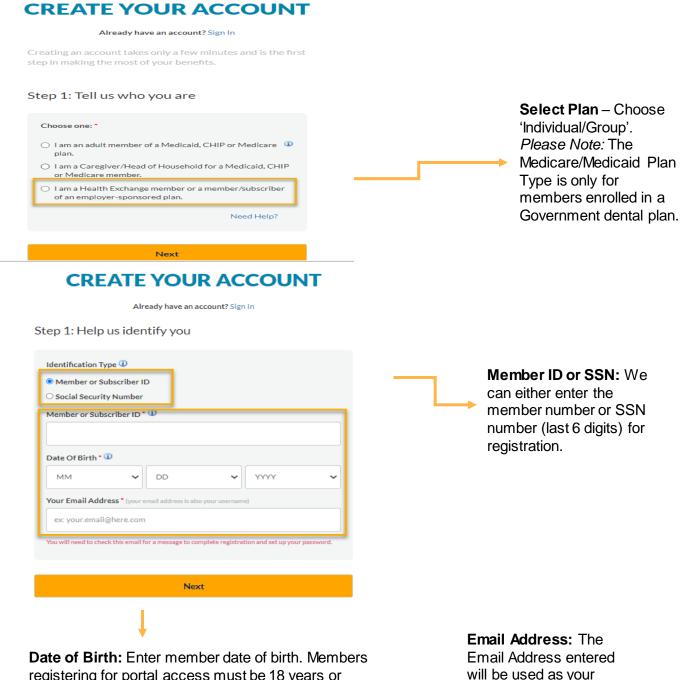

## **Create Your Account**

registering for portal access must be 18 years or older in order to create an account.

will be used as your Username when signing in to the portal.

## **Check Your Email**

Check Your Email

We sent an email to you at liama123234213@mailinator.com

Click on the link in the email. The link will take you to a website page that well allow you to create a secure account.