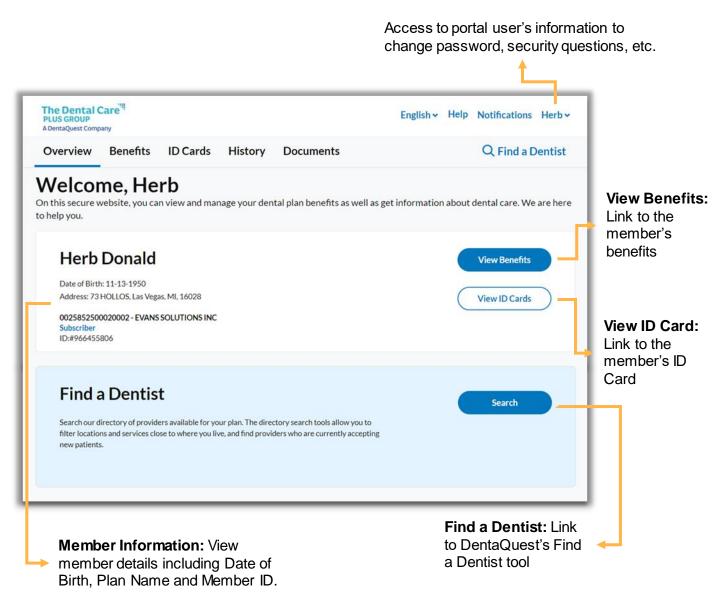

## Single Subscriber/Member Overview Page

The Dental Care **PLUS GROUP** A DentaQuest Company

#### Account Settings

You will be prompted to sign in again with your username and password after selecting 'Account Settings' from the Profile Menu.