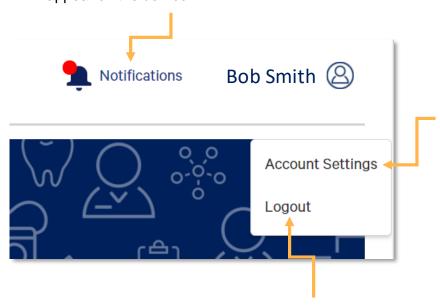

**Notifications:** Access the Notification Center. If you have an unread notification, a red circle will appear on the bell icon.

**Logout:** Securely log out of the Broker Portal.

## **Account Settings:**

Access the Account Settings page to update your profile information, update your password or set new security questions.