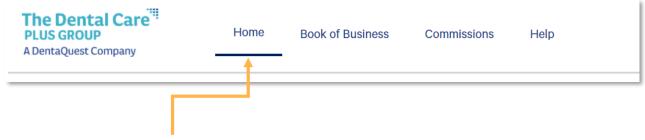

## **Navigation Overview**

Tabbed navigation to quickly switch between portal features.

| Tab              | Description                                                                           |
|------------------|---------------------------------------------------------------------------------------|
| Home             | Quick access to portal features, view upcoming renewals and access to resource links. |
| Book of Business | View and manage your groups. See group details and access the Group Admin portal.     |
| Commissions      | View and download monthly commission statements.                                      |
| Help             | Access FAQs, contact information for portal and billing help and resource links       |